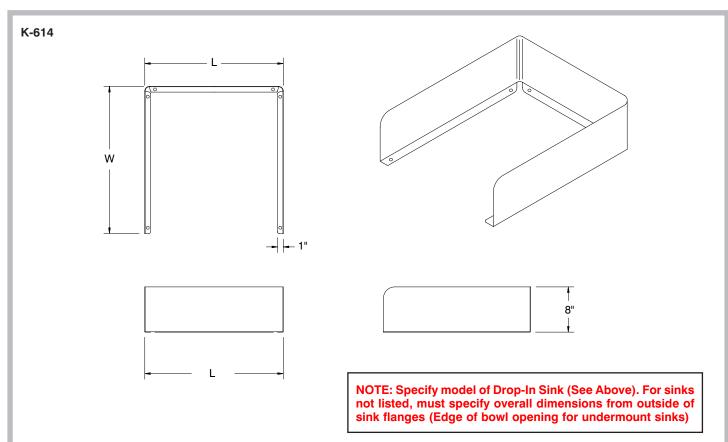

## **MATERIALS:**

16 Gauge, Type 304 Series Stainless steel. Plastic hardware included.

|                     | K-614A             | K-614B             | K-614C            | K-614D            | K-614E            | K-614F                 | K-614G            |
|---------------------|--------------------|--------------------|-------------------|-------------------|-------------------|------------------------|-------------------|
|                     | L x W              | LxW                | L x W             | L x W             | LxW               | LxW                    | LxW               |
| SPLASH O.A.         | 14 1/2" x 15" 1/4" | 15 1/2" x 20" 1/4" | 17 1/2" x 16 1/4" | 19 1/2" x 16 1/4" | 21 1/2" x 20 1/4" | 25 1/2" x 22 1/4"      | 33 1/2" x 26 1/4" |
| FITS SINK<br>Model: | DI-1-25            | DI-1-5, DI-1-10    | DI-1-1515         | DI-1-35           | DI-1-168          | DI-1-208,<br>DI-1-2012 | DI-1-2812         |

## **DIMENSIONS and SPECIFICATIONS**

TOL ± .125" ALL DIMENSIONS ARE TYPICAL