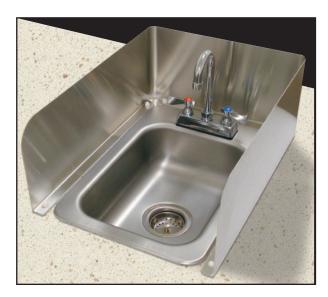

## REMOVABLE 8" SPLASH WRAP FOR EXISTING DROP-IN SINKS

| ltem #:    | Qty #: |
|------------|--------|
| Model #:   |        |
| Project #: |        |

## **FEATURES:**

Adapts easily to any existing Drop-In Sink (Must specify Drop-In Sink Model). Mounting hardware provided.