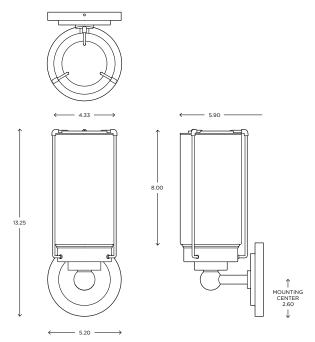

## **DIMENSIONS**

13.25"H x 5.20"W x 5.90"P

## **DIMENSIONS**

Height: 13.25 Width: 5.20 Projection: 5.90