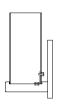

## **CUSTOM OPTIONS**

Refer to the instructions for correct j-box placement and installation requirements.

Est. Weight: 4.86 lbs