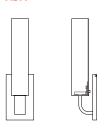

# **Park**

## **CUSTOM OPTIONS**

The Park sconce boasts traditional design details in a modern day aesthetic. The captured cased glass was designed to beautifully illuminate a variety of different light sources without compromising its design intent with the help of a closed top surface.

## **DIMENSIONS**

13.25"H x 5.20"W x 5.90"P

## MODEL

PARK SCONCE // PAR1

## **DIMENSIONS**

Height: 13.25 Width: 5.20 Projection: 5.90

## FIXTURE TYPE

Sconce / S

#### **DIFFUSER**

Cased Shiny Opal / CS