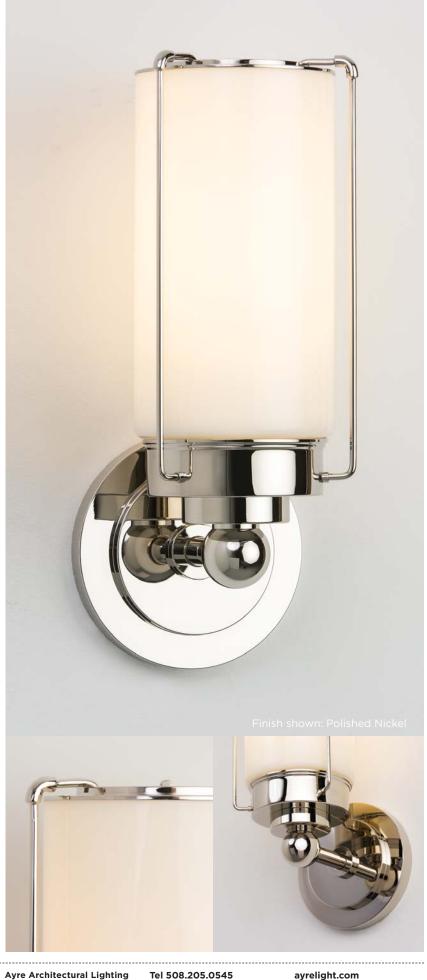

## **CUSTOM OPTIONS**

The Park sconce boasts traditional design details in a modern day aesthetic. The captured cased glass was designed to beautifully illuminate a variety of different light sources without compromising its design intent with the help of a closed top surface.

## DIFFUSER

Cased Shiny Opal

Customize this fixture to your specific needs

14 Bristol Drive, Unit B South Easton, MA 02375 Tel 508.205.0545 Toll Free 877.722.AYRE Fax 508.205.0548

## MODEL

PARK SCONCE // PAR1