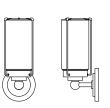

# **Park**

## **CUSTOM OPTIONS**

The Park sconce boasts traditional design details in a modern day aesthetic. The captured cased glass was designed to beautifully illuminate a variety of different light sources without compromising its design intent with the help of a closed top surface.

## MODEL

PARK SCONCE // PAR1