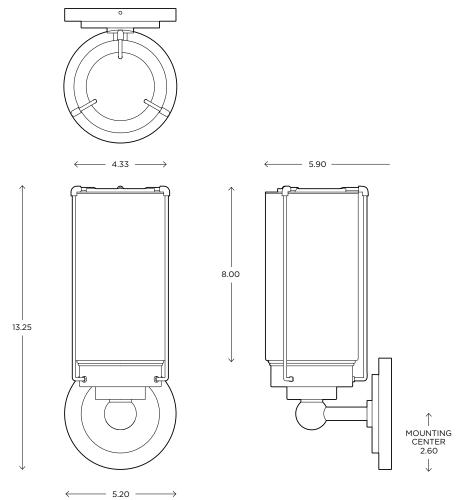

## **DIMENSIONS**

13.25"H x 5.20"W x 5.90"P

## **DIMENSIONS**

Height: 13.25 Width: 5.20 Projection: 5.90