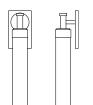

## **DIMENSIONS**

13.25"H x 5.20"W x 5.90"P

## **DIMENSIONS**

Height: 13.25 Width: 5.20 Projection: 5.90