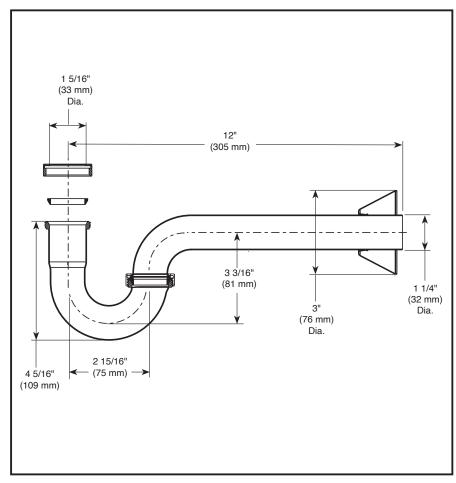

# **ACCESSORIES**

P-Trap

#### **STANDARD SPECIFICATIONS:**

- Finished to match Brizo products
- 20 Ga. brass construction
- · Adjustable rotation on tube outlet
- Slip-joint inlet
- 12" straight arm
- Escutcheon included