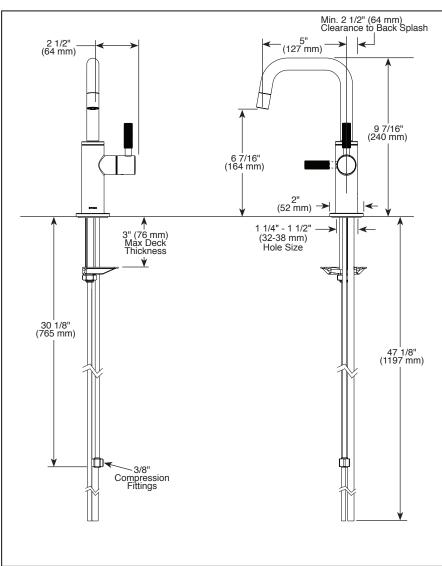

#### **STANDARD SPECIFICATIONS:**

- Laminar water stream with max flow rate 1.5 gpm @ 60 psi, 5.7 L/min @ 414 kPa
- Works with RO systems, filtered water systems, or as a cold water tap
- Spout swings 360°
- Single lever handle design
- Air gap included with 1/4" tube for RO system and 3/8" tube for drain
- Mounting wrench to assist in tightening mounting nut securely
- Integrated supply tube with 3/8" compression fitting