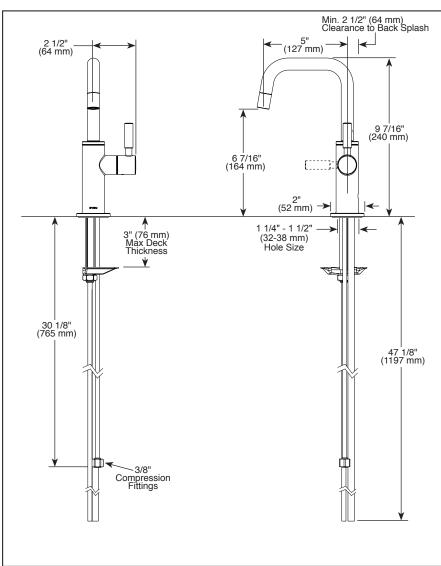

#### **STANDARD SPECIFICATIONS:**

- Laminar water stream with max flow rate 1.5 gpm @ 60 psi, 5.7 L/min @ 414 kPa
- Works with RO systems, filtered water systems, or as a cold water tap
- Spout swings 360°
- Single lever handle design
- Air gap included with 1/4" tube for RO system and 3/8" tube for drain
- Mounting wrench to assist in tightening mounting nut securely
- Integrated supply tube with 3/8" compression fitting