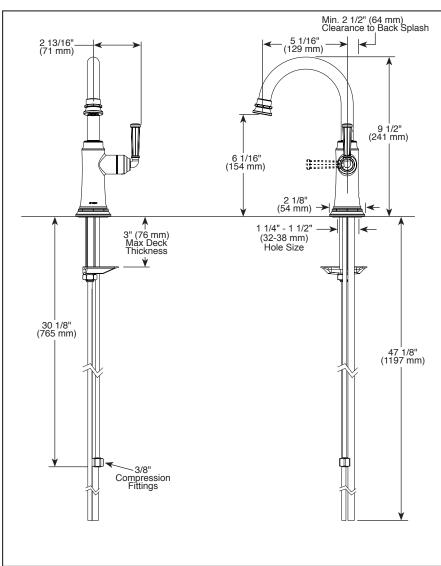

#### **STANDARD SPECIFICATIONS:**

- Laminar water stream with max flow rate 1.5 gpm @ 60 psi, 5.7 L/min @ 414 kPa
- Works with RO systems, filtered water systems, or as a cold water tap
- Spout swings 360°
- Single lever handle design
- Air gap included with 1/4" tube for RO system and 3/8" tube for drain
- Mounting wrench to assist in tightening mounting nut securely
- Integrated supply tube with 3/8" compression fitting