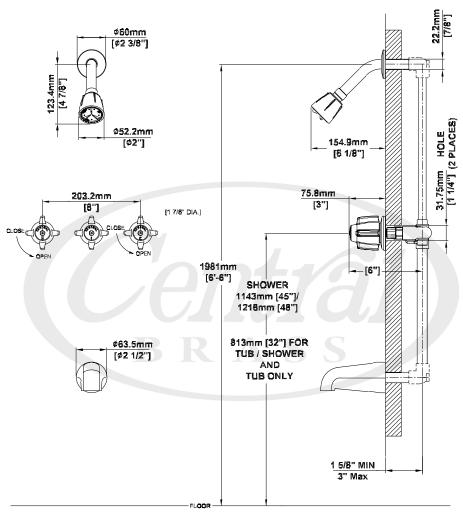

## THREE HANDLE TUB & SHOWER SET

Model #: Specific Features:

Date:

Project Name:

Submitted For:

• Three Handle Tub & Shower Set

- Canopy Handles
- Shower Head, Arm & Flange
  1/2" CXC Inlets
- 1/2" CXC InletsCeramic Disc Cartridges
- 8" Centers
- 1/2" IPS Brass Tub Spout

# 80868 SHOWN

| Model # | Features                            | Finish |  |
|---------|-------------------------------------|--------|--|
| 80868   | Tub & Shower Set                    | PVD PC |  |
| 80868-Z | Tub & Shower Set W/ Combo Tub Spout | PVD PC |  |
| 80858   | Tub Set                             | PVD PC |  |
| 80858-Z | Tub Set W/ Combo Tub Spout          | PVD PC |  |
| 80850   | Valve Set                           | PVD PC |  |