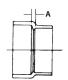

### **PART NO. 122**

# Spigot Adapter, Cast Iron

(Adapts Cast Iron Spigot to DWV Spigot)

| HUB X HUB |      |  |  |  |
|-----------|------|--|--|--|
| SIZE      | Α    |  |  |  |
| 2 x 2     | 3/8  |  |  |  |
| 3 x 3     | 7/16 |  |  |  |
| 4 x 4     | 1/2  |  |  |  |