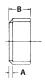

#### **PART NO. 118**

### Adapter Bushing

(Adapts DWV Hub to Sewer and Drain Spigot)

| DWA 25IPOL X HOR |     |      |  |  |
|------------------|-----|------|--|--|
| SIZE             | Α   | В    |  |  |
| 3                | 1/4 | 13/4 |  |  |
| 4                | 1/4 | 2    |  |  |