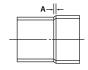

## **PART NO. 120**

# **Adapter Bushing**

| DWV SPIGOT X SDR 35 HUB |     |   |  |  |
|-------------------------|-----|---|--|--|
| SIZE                    | A   |   |  |  |
| 8 <sup>(F)</sup>        | 5/8 |   |  |  |
| 10 <sup>(F)</sup>       | 5/8 |   |  |  |
| 12 <sup>(F)</sup>       | 5/8 | · |  |  |