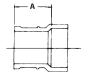

#### **PART NO. 119**

# No-Hub Adapter

(Adapts Cast Iron No-Hub Spigot to DWV Spigot)

|        | SPIGOT X HUB                          |  |
|--------|---------------------------------------|--|
| SIZE   | A                                     |  |
| 11/2   | 127/32                                |  |
| 2      | 1 <sup>23</sup> / <sub>32</sub>       |  |
| 2 x 1½ | 111/16                                |  |
| 3      | 113/16                                |  |
| 4      | 1 <sup>27</sup> / <sub>32</sub>       |  |
| 4 x 3  | <b>2</b> <sup>5</sup> / <sub>32</sub> |  |