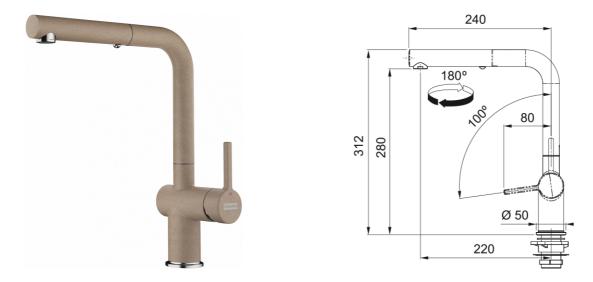

## **Technical Data**

| Aspect                         |                  |
|--------------------------------|------------------|
| Spout type                     | L - spout        |
| Color                          | Bi-chrome/oyster |
| Type of material               | Brass            |
| Flexible pullout hose material | Nylon grey       |
| Spray head material            | Brass            |
| Product Dimensions             |                  |
| Faucet hole diameter           | 35 mm            |
| Cartridge dimension            | 35 mm            |
| Installation                   |                  |
| Mounting type                  | Shank            |
| Water supply hose connection   | 1/2"             |
| Water supply hose length       | 450 mm           |
| Product specifications         |                  |
| Pressure                       | High pressure    |
| Faucet type                    | Pull-out spray   |
| Faucet operation               | Side lever       |
| Faucet rotation                | 180°             |
| Product identification         |                  |
| Product brand                  | FRANKE           |
| Product family                 | Maris            |
| Collection                     | Active           |
| Features                       |                  |
| Water saving feature           | Yes              |
| Type of aerator                | Laminar          |