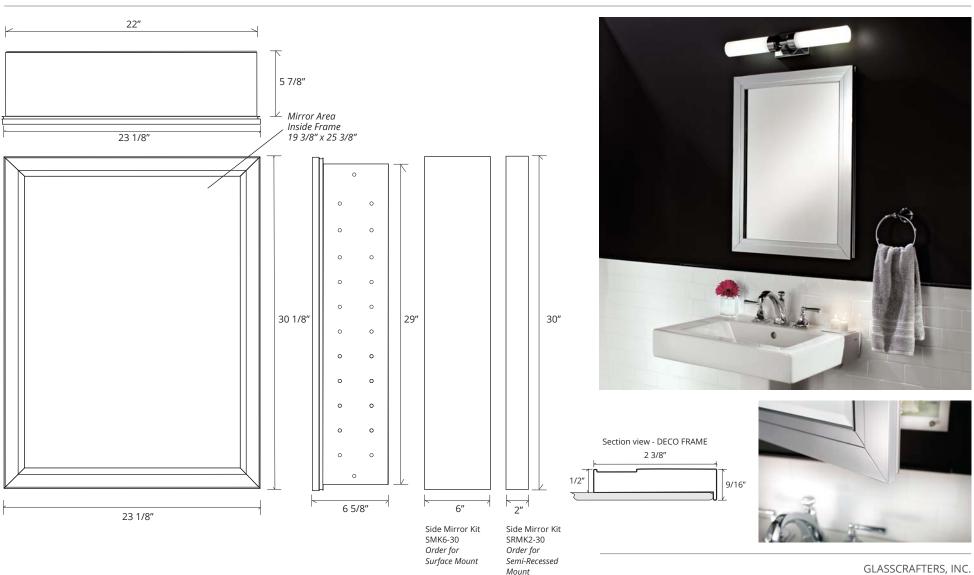

## **DECO FRAMED MIRROR CABINET**

## GC2430-6-SC-DE

| Roughing-in Opening | 22 3/8" x 29 3/8" |
|---------------------|-------------------|
| Overall Dimensions  | 23 1/8" x 30 1/8" |

**SPECIFICATIONS** 

GC

GLASSCRAFTERS INC.

Side Mirror Kit - Order for Surface Mount, #SMK6-30; or Semi Recessed #SRMK2-30

Beveled Mirror also available (add "BM" to model code)

Finishes: P

Finishes: Polished Chrome, Polished Nickel, Brushed Nickel, Brushed Bronze, Oil Rubbed Bronze

GLASSCRAFTERS, INC. 193 Veterans Blvd. Carlstadt, NJ 07072 1+ (800) 233-7362 (F) 1+ (888) 233-7362 sales@glasscraftersinc.com