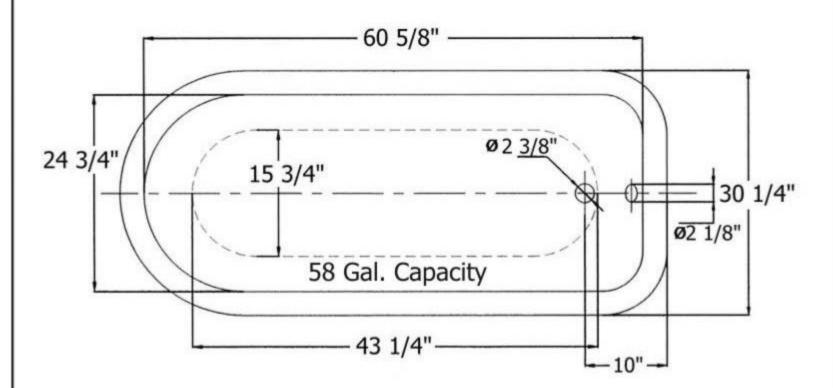

| 0703 – Cast Iron 'Retro' 5 ½' Bathtub                                                                                                                                                                                                                                                                                                                                                                                                                                                                                                                                                                                                                                                                                                                                                                                                                                   | and C  | ast Iron Feet                  |
|-------------------------------------------------------------------------------------------------------------------------------------------------------------------------------------------------------------------------------------------------------------------------------------------------------------------------------------------------------------------------------------------------------------------------------------------------------------------------------------------------------------------------------------------------------------------------------------------------------------------------------------------------------------------------------------------------------------------------------------------------------------------------------------------------------------------------------------------------------------------------|--------|--------------------------------|
|                                                                                                                                                                                                                                                                                                                                                                                                                                                                                                                                                                                                                                                                                                                                                                                                                                                                         | Part # | Description                    |
| 18 1/2" 22 3/4" 20 1/2" 4 3/4"  ***Comes Standard With Mhite Feet. Optional O707 Metal Finished Feet. Available at Additional Charge**                                                                                                                                                                                                                                                                                                                                                                                                                                                                                                                                                                                                                                                                                                                                  |        |                                |
| 24 3/4"  15 3/4"  92 3/8"  30 1/4"  58 Gal. Capacity  43 1/4"  10"                                                                                                                                                                                                                                                                                                                                                                                                                                                                                                                                                                                                                                                                                                                                                                                                      |        |                                |
| Technical Information                                                                                                                                                                                                                                                                                                                                                                                                                                                                                                                                                                                                                                                                                                                                                                                                                                                   |        |                                |
| <ul> <li>66 7/8" L X 30 1/4" W X 24" H.</li> <li>Drain &amp; Overflow not included. Please order (3034), (3036) or (2272) Drain &amp; Overflow.</li> <li>58 gallon capacity.</li> <li>Tub comes with standard white feet. Optional (0707) Metal Finished Feet available at additional charge.</li> <li>Specify left or right side drain installation on hand painted orders.</li> <li>Available colors and hand painted patterns are Moustier Polychrome (01), Moustier Bleu (02), Moustier Rose (03), Vieux Rouen (04), Sceau Rose (05), Sceau Bleu (06), Berain Rose (07), Berain Vert (08), Berain Bleu (09), Romantique (10), Rouen Marly (11), White (20) and Avesnes (21).</li> <li>Please See Cleaning Instructions: <a href="http://herbeau.com/CleaningAll.pdf">http://herbeau.com/CleaningAll.pdf</a> For Finish Care and Maintenance Information.</li> </ul> |        |                                |
|                                                                                                                                                                                                                                                                                                                                                                                                                                                                                                                                                                                                                                                                                                                                                                                                                                                                         |        | HERBEAU Ganos                  |
|                                                                                                                                                                                                                                                                                                                                                                                                                                                                                                                                                                                                                                                                                                                                                                                                                                                                         | HE     | erbeau.  Sanitaire depuis 1857 |