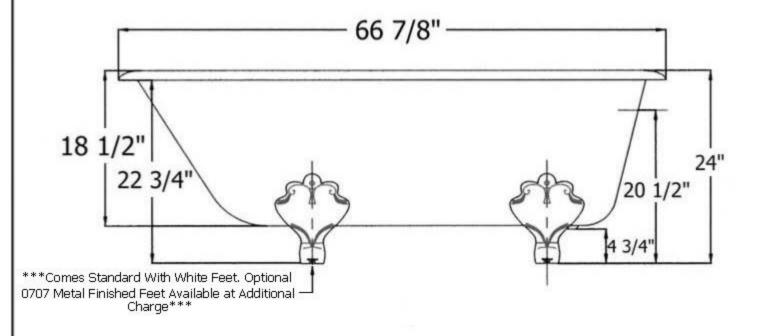

| 0703 – Cast Iron 'Retro' 5 ½' Bathtub                                                                                                                                                                                                                                                                                                                                                                                                                                                                                                                                                                                                                                                                                                                                                                                                                                   | and C  | ast Iron Feet                  |
|-------------------------------------------------------------------------------------------------------------------------------------------------------------------------------------------------------------------------------------------------------------------------------------------------------------------------------------------------------------------------------------------------------------------------------------------------------------------------------------------------------------------------------------------------------------------------------------------------------------------------------------------------------------------------------------------------------------------------------------------------------------------------------------------------------------------------------------------------------------------------|--------|--------------------------------|
|                                                                                                                                                                                                                                                                                                                                                                                                                                                                                                                                                                                                                                                                                                                                                                                                                                                                         | Part # | Description                    |
| 18 1/2" 22 3/4" 20 1/2" 4 3/4"  ***Comes Standard With Mhite Feet. Optional O707 Metal Finished Feet. Available at Additional Charge**                                                                                                                                                                                                                                                                                                                                                                                                                                                                                                                                                                                                                                                                                                                                  |        |                                |
| 24 3/4"  15 3/4"  92 3/8"  30 1/4"  58 Gal. Capacity  43 1/4"  10"                                                                                                                                                                                                                                                                                                                                                                                                                                                                                                                                                                                                                                                                                                                                                                                                      |        |                                |
| Technical Information                                                                                                                                                                                                                                                                                                                                                                                                                                                                                                                                                                                                                                                                                                                                                                                                                                                   |        |                                |
| <ul> <li>66 7/8" L X 30 1/4" W X 24" H.</li> <li>Drain &amp; Overflow not included. Please order (3034), (3036) or (2272) Drain &amp; Overflow.</li> <li>58 gallon capacity.</li> <li>Tub comes with standard white feet. Optional (0707) Metal Finished Feet available at additional charge.</li> <li>Specify left or right side drain installation on hand painted orders.</li> <li>Available colors and hand painted patterns are Moustier Polychrome (01), Moustier Bleu (02), Moustier Rose (03), Vieux Rouen (04), Sceau Rose (05), Sceau Bleu (06), Berain Rose (07), Berain Vert (08), Berain Bleu (09), Romantique (10), Rouen Marly (11), White (20) and Avesnes (21).</li> <li>Please See Cleaning Instructions: <a href="http://herbeau.com/CleaningAll.pdf">http://herbeau.com/CleaningAll.pdf</a> For Finish Care and Maintenance Information.</li> </ul> |        |                                |
|                                                                                                                                                                                                                                                                                                                                                                                                                                                                                                                                                                                                                                                                                                                                                                                                                                                                         |        | HERBEAU Ganos                  |
|                                                                                                                                                                                                                                                                                                                                                                                                                                                                                                                                                                                                                                                                                                                                                                                                                                                                         | HE     | erbeau.  Sanitaire depuis 1857 |