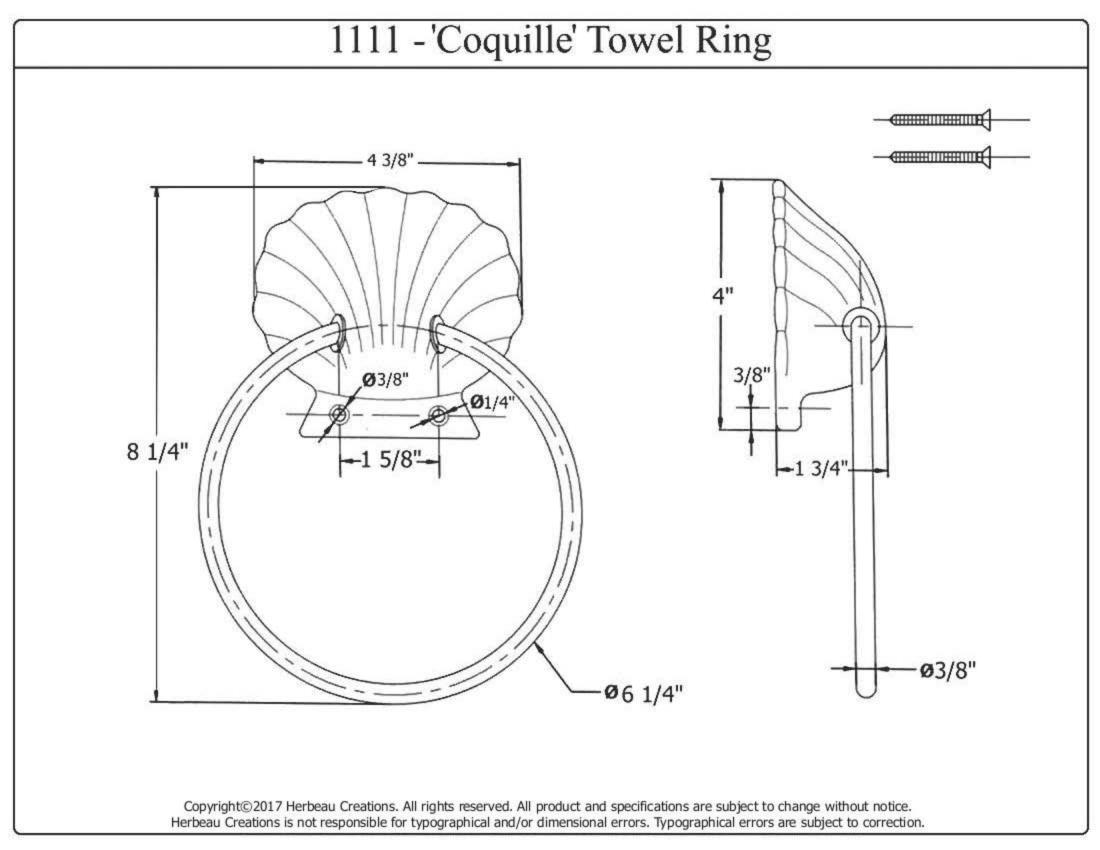

| 1111 – 'Coquille' Towel Ring                                                                                                                                                                                                                                                                                                                                                                                                                                                                                                                                                                                                                                                                                                                                                                                                                                                                                                                                            |                    |                                                                                                                                                     |
|-------------------------------------------------------------------------------------------------------------------------------------------------------------------------------------------------------------------------------------------------------------------------------------------------------------------------------------------------------------------------------------------------------------------------------------------------------------------------------------------------------------------------------------------------------------------------------------------------------------------------------------------------------------------------------------------------------------------------------------------------------------------------------------------------------------------------------------------------------------------------------------------------------------------------------------------------------------------------|--------------------|-----------------------------------------------------------------------------------------------------------------------------------------------------|
| 8 1/4"<br>8 1/4"<br>0 03/8"<br>0 01/4"<br>0 6 1/4"                                                                                                                                                                                                                                                                                                                                                                                                                                                                                                                                                                                                                                                                                                                                                                                                                                                                                                                      |                    |                                                                                                                                                     |
| <ul> <li><u>Technical Information</u></li> <li>Available finishes are French Weathered Brass (47),<br/>Polished Chrome (48), SoliBrass (49), Lacquered Matte<br/>Black Nickel (50), Old Gold (52), Old Silver (53),<br/>Polished Brass (55), Polished Nickel (56), Brushed<br/>Nickel (57), Satin Nickel (60), Antique Lacquered<br/>Copper (67), Antique Lacquered Brass (68), Weathered<br/>Brass (70), Lacquered Polished Black Nickel (71) and<br/>Lacquered Polished Copper (80).</li> <li>Available colors and hand painted patterns on ceramic are<br/>Moustier Polychrome (01), Moustier Bleu (02), Moustier<br/>Rose (03), Vieux Rouen (04), Sceau Rose (05), Sceau<br/>Bleu (06), Berain Rose (07), Berain Vert (08), Berain<br/>Bleu (09), Romantique (10), Rouen Marly (11), White<br/>(20) and Avesnes (21).</li> <li>Please See Cleaning Instructions:<br/>http://herbeau.com/CleaningAll.pdf For Finish Care and<br/>Maintenance Information.</li> </ul> | Part# *01 02 03 04 | Description         *Shell Escutcheon-Awaiting Part         Number Confirmation         Plastic Insert         Finished Ring         Finished Screw |
| <ul> <li><u>Please follow example when ordering parts for 'Coquille' Towel</u></li> <li>To order part#04 – Finished Screw         <ul> <li><u>950242xx</u></li> </ul> </li> <li>Please substitute finish number needed in place of <u>XX</u></li> </ul>                                                                                                                                                                                                                                                                                                                                                                                                                                                                                                                                                                                                                                                                                                                 | Ring               | L'Art du Sanitaire depuis 1857                                                                                                                      |