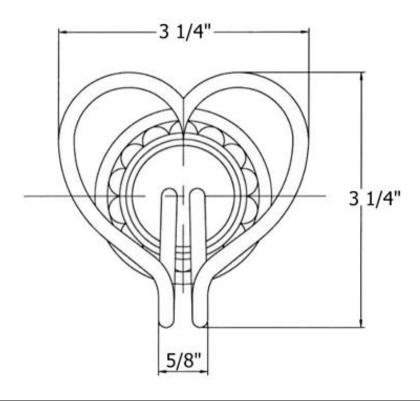

## 2302 – 'Pompadour' Coat Peg



|                                                                               | Part# | Description                   |
|-------------------------------------------------------------------------------|-------|-------------------------------|
| <u>Technical Information</u>                                                  | 01    | Finished Screws               |
|                                                                               | *02   | *Coat Peg – Cannot Be Ordered |
| <ul> <li>Available finishes are French Weathered Brass (47),</li> </ul>       |       | Separately                    |
| Polished Chrome (48), SoliBrass (49), Lacquered Matte                         |       |                               |
| Black Nickel ( <b>50</b> ), Old Gold ( <b>52</b> ), Old Silver (