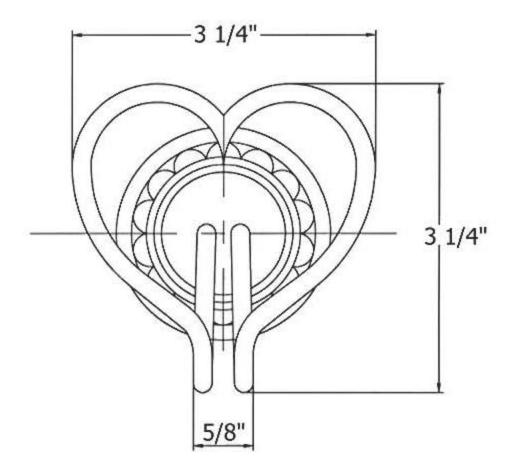

ed                          |       |                               |
| Brass (70), Lacquered Polished Black Nickel (71) and                          |       |                               |
| Lacquered Polished Copper (80).                                               |       |                               |
| <ul> <li>Please See Cleaning Instructions:</li> </ul>                         |       |                               |
| http://herbeau.com/CleaningAll.pdf For Finish Care and                        |       |                               |

Please follow example when ordering parts for 'Pompadour' Coat Peg

- To order part#01– Finished Screws
  - o 950242**xx**

Maintenance Information.

• Please substitute finish number needed in place of XX



## 2302 - 'Pompadour' Coat Peg



## 2302 - 'Pompadour' Coat Peg

\*P/N = PART NUMBER





Copyright©2017 Herbeau Creations. All rights reserved. All product and specifications are subject to change without notice. Herbeau Creations is not responsible for typographical and/or dimensional errors. Typographical errors are subject to correction.