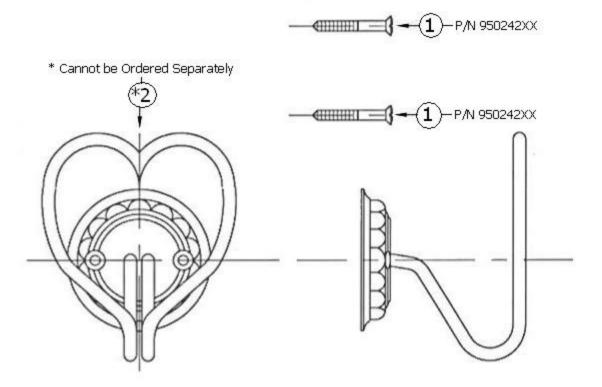

## 2302 – 'Pompadour' Coat Peg

|                                                                               | Part# | Description                   |
|-------------------------------------------------------------------------------|-------|-------------------------------|
| <u>Technical Information</u>                                                  | 01    | Finished Screws               |
|                                                                               | *02   | *Coat Peg – Cannot Be Ordered |
| <ul> <li>Available finishes are French Weathered Brass (47),</li> </ul>       |       | Separately                    |
| Polished Chrome (48), SoliBrass (49), Lacquered Matte                         |       |                               |
| Black Nickel ( <b>50</b> ), Old Gold ( <b>52</b> ), Old Silver ( <b>53</b> ), |       |                               |
| Polished Brass (55), Polished Nickel (56), Brushed                            |       |                               |
| Nickel (57), Satin Nickel (60), Antique Lacquered                             |       |                               |
| Copper (67), Antique Lacquered Brass (68), Weathered                          |       |                               |
| Brass (70), Lacquered Polished Black Nickel (71) and                          |       |                               |
| Lacquered Polished Copper (80).                                               |       |                               |
| <ul> <li>Please See Cleaning Instructions:</li> </ul>                         |       |                               |
| http://herbeau.com/CleaningAll.pdf For Finish Care and                        |       |                               |

Please follow example when ordering parts for 'Pompadour' Coat Peg

- To order part#01– Finished Screws
  - o 950242**xx**

Maintenance Information.

• Please substitute finish number needed in place of XX