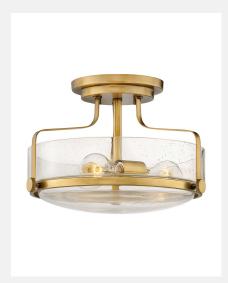

## Medium Semi-Flush Mount 3641HB-CS

ITEM NUMBER 3641HB-CS
BRAND Hinkley Lighting

MATERIAL Steel

GLASS Clear Seedy HEIGHT 10.0"

WIDTH 14.5" VOLTAGE 120v

**FEATURES AND** 

BENEFITS

WATTAGE 3-100w Med.
CERTIFICATION C-US Dry Rated

15 year finish warranty

Lifetime warranty on electrical wiring and components

 Merging the best of traditional and modern elements, with a sophisticated and streamlined silhouette perfect for any space

· Classic gleaming light brass finish

FINISH Heritage Brass with Clear Seedy glass

AT HINKLEY, WE EMBRACE THE DESIGN PHILOSOPHY THAT YOU CAN MERGE TOGETHER THE LIGHTING, FURNITURE, ART, COLORS AND ACCESSORIES YOU LOVE INTO A BEAUTIFUL ENVIRONMENT THAT DEFINES YOUR OWN PERSONAL STYLE. WE HOPE YOU WILL BE INSPIRED BY OUR COMMITMENT TO KEEP YOUR 'LIFE AGLOW.'