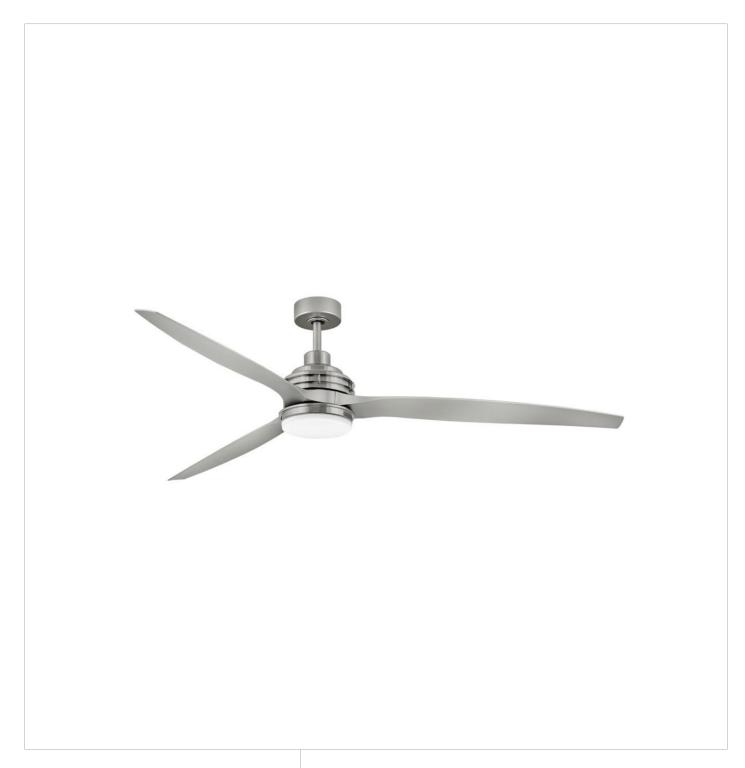

## ARTISTE 72" LED FAN

## 900172FBN-LWD

Artiste offers a transitional silhouette to enhance any and all spaces. Elegantly tapered blades are available in a wide array of fashionable finishes to cool and accentuate a space in style. Its integrated LED lighting and DC motor technology deliver excellent energy efficiency. Artiste is so versatile; it can be used for both indoor and outdoor spaces. Blades are included with every fan.

FINISH: Brushed Nickel GLASS: Etched Opal

WIDTH: 72"
HEIGHT: 15.5"
BLADE COUNT: 3

HINKLEY 33000 Pin Oak Parkway Avon Lake, OH 44012 **PHONE: (440) 653-5500** Toll Free: 1 (800) 446-5539 hinkley.com