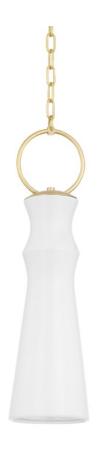

## 2270-AGB/CGW

Borden brings an air of tailored elegance to a classic ceramic pendant. An oversized Aged Brass ring gives a jewelry-like feeling to this glamourous pendant, while the soft conical shade pairs perfectly with the high-gloss finish in white or mink.

## **DIMENSIONS**

Height 25.25"

Width/Diameter 6.00"

Minimum Height 29.75"

Maximum Height 81.75"

Canopy/Backplate 5.00"

Hanging Type 54"

Weight 7.67lb