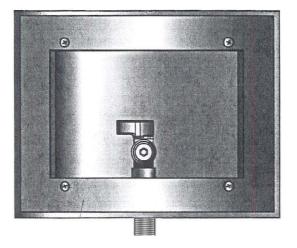

# **STAINLESS STEEL ICE MAKER BOX** with Lead Free Quarter Turn Sweat Valve

### **Box Material:**

Stainless Steel 304 Gauge

### Valve & Drain Options:

Lead Free Qtr. Turn Valve with 1/2" MIP/Sweat connection furnished. Valves comply with ASME A112.18.1.

DEPTH- 3"

| Item # | Product Description                                              | Model # | Quantity |
|--------|------------------------------------------------------------------|---------|----------|
| 88164  | Stainless Steel Ice Maker Box w/Lead Free Qtr. Turn Sweat Valves | SSIB1AB | 5        |