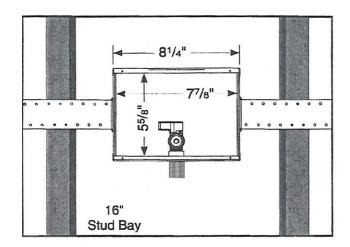

### Valve & Drain Options:

Lead Free Qtr. Turn Valve with 1/2" MIP/Sweat connection furnished. Valves comply with ASME A112.18.1.

DEPTH- 3"

| Item # | Product Description                                              | Model # | Quantity |
|--------|------------------------------------------------------------------|---------|----------|
| 88164  | Stainless Steel Ice Maker Box w/Lead Free Qtr. Turn Sweat Valves | SSIB1AB | 5        |