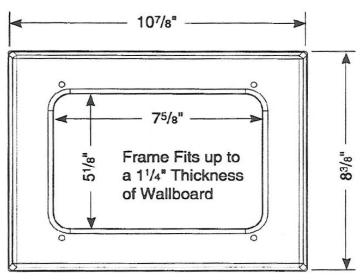

### Valve & Drain Options:

Lead Free Qtr. Turn Valve with 1/2" MIP/Sweat connection furnished. Valves comply with ASME A112.18.1.

DEPTH- 3"

| Item # | Product Description                                              | Model # | Quantity |
|--------|------------------------------------------------------------------|---------|----------|
| 88164  | Stainless Steel Ice Maker Box w/Lead Free Qtr. Turn Sweat Valves | SSIB1AB | 5        |