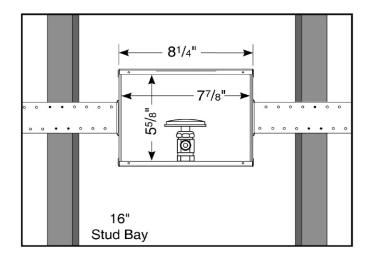

## STAINLESS STEEL ICE MAKER BOX with Lead Free Domestic Valves

## **Specifications:**

Furnish and install stainless steel ice maker outlet box. Unit shall be Guy Gray product code checked below as manufactured by IPS Corporation.