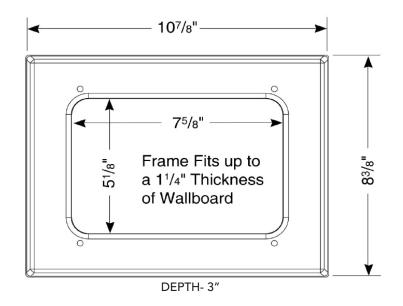

## STAINLESS STEEL ICE MAKER BOX with Lead Free Domestic Valves

## **Specifications:**

Furnish and install stainless steel ice maker outlet box. Unit shall be Guy Gray product code checked below as manufactured by IPS Corporation.