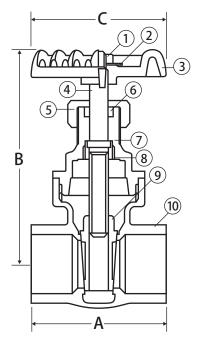

# **Material Specifications**

| Part          | Materials                                                                            |  |  |  |
|---------------|--------------------------------------------------------------------------------------|--|--|--|
| Handle Nut    | Steel                                                                                |  |  |  |
| Name Plate    | Aluminum                                                                             |  |  |  |
| Hand Wheel    | Cast Iron                                                                            |  |  |  |
| Stem          | Brass                                                                                |  |  |  |
| Packing Nut   | Brass                                                                                |  |  |  |
| Gland Packing | Buna-N                                                                               |  |  |  |
| Bonnet        | Cast Brass                                                                           |  |  |  |
| Lock Nut      | Brass                                                                                |  |  |  |
| Disc          | Cast Brass                                                                           |  |  |  |
| Body          | Cast Brass                                                                           |  |  |  |
|               | Handle Nut Name Plate Hand Wheel Stem Packing Nut Gland Packing Bonnet Lock Nut Disc |  |  |  |

## **Dimensions**

| Part No. | Size   | Α    | В    | C    |  |
|----------|--------|------|------|------|--|
| 103-403  | 1/2"   | 1.77 | 2.84 | 2.13 |  |
| 103-404  | 3/4"   | 2.32 | 3.31 | 2.13 |  |
| 103-405  | 1"     | 2.76 | 3.86 | 2.40 |  |
| 103-406  | 1-1/4" | 2.88 | 4.57 | 3.03 |  |
| 103-407  | 1-1/2" | 3.19 | 4.93 | 3.03 |  |
| 103-408  | 2"     | 3.90 | 6.03 | 3.27 |  |
| 103-409  | 2-1/2" | 4.61 | 7.33 | 4.14 |  |
| 103-410  | 3"     | 5.20 | 8.75 | 5.12 |  |