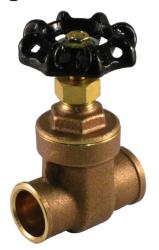

# Brass Gate Valve Non-rising Stem • Solder Connection • 200 WOG

**S-301** 

#### **Features**

- Manufactured in ISO-9001 facility
- · Solid wedge gate

# **Material Specifications**

| Part          | Materials                                                                            |  |  |  |
|---------------|--------------------------------------------------------------------------------------|--|--|--|
| Handle Nut    | Steel                                                                                |  |  |  |
| Name Plate    | Aluminum                                                                             |  |  |  |
| Hand Wheel    | Cast Iron                                                                            |  |  |  |
| Stem          | Brass                                                                                |  |  |  |
| Packing Nut   | Brass                                                                                |  |  |  |
| Gland Packing | Buna-N                                                                               |  |  |  |
| Bonnet        | Cast Brass                                                                           |  |  |  |
| Lock Nut      | Brass                                                                                |  |  |  |
| Disc          | Cast Brass                                                                           |  |  |  |
| Body          | Cast Brass                                                                           |  |  |  |
|               | Handle Nut Name Plate Hand Wheel Stem Packing Nut Gland Packing Bonnet Lock Nut Disc |  |  |  |