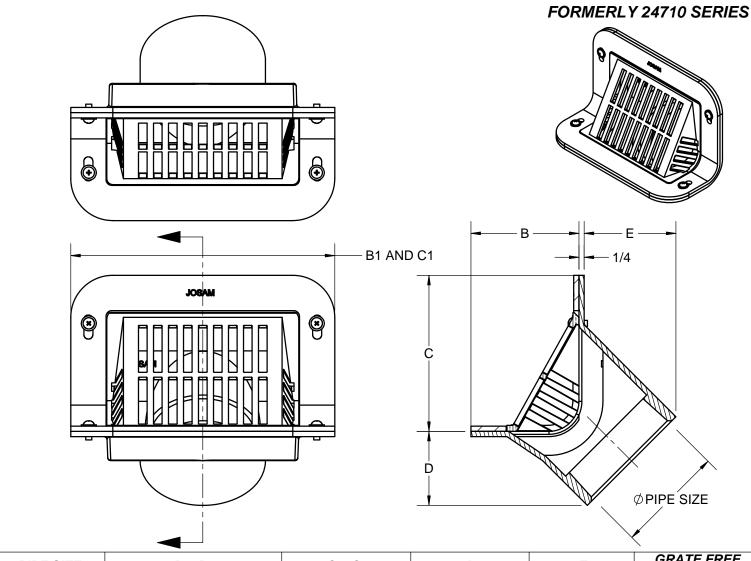

JOSAM 24700-45 SERIES COATED CAST IRON PARAPET TYPE ROOF DRAIN, REMOVABLE SLOPING BRONZE GRATE, FLASHING CLAMP, SHALLOW SUMP WITH FLASHING AND 45° SIDE OUTLET THREADED CONNECTION.

## **ROOF DRAIN**

PARAPET TYPE, SLOPING GRATE

**SERIES** 

24700-45

| PIPE SIZE | B x B1     | C x C1     | D     | E     | GRATE FREE<br>AREA |
|-----------|------------|------------|-------|-------|--------------------|
| 2"        | 4-1/2 x 11 | 6-1/2 x 11 | 2-1/4 | 3-7/8 | 19.5 SQ. IN.       |
| 3"        | 4-1/2 x 11 | 6-1/2 x 11 | 2-5/8 | 4-1/4 | 19.5 SQ. IN.       |
| 4"        | 4-1/2 x 11 | 6-1/2 x 11 | 3     | 4-5/8 | 19.5 SQ. IN.       |
| 5"        | 5-1/2 x 13 | 7-1/2 x 13 | 3-1/2 | 5     | 34.3 SQ. IN.       |
| 6"        | 5-1/2 x 13 | 7-1/2 x 13 | 3-5/8 | 5-1/2 | 34.3 SQ. IN.       |