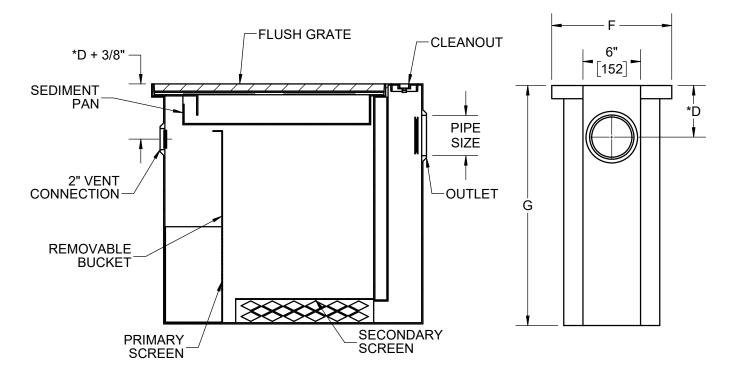

## \*For Custom Extension Height:

Specify "D" Dimension = \_\_\_\_\_ in

New "G" Dimension = \_\_\_\_\_ in

| TYPE<br>NO. | PIPE<br>SIZE | GRATE FREE<br>AREA (SQ. IN.) | NO. OF<br>GRATES | SLUDGE CAP.<br>(LBS.) | D     | Е      | F      | G  | Н      |
|-------------|--------------|------------------------------|------------------|-----------------------|-------|--------|--------|----|--------|
| 60816       | 2            | 54                           | 1                | 12                    | 5-3/8 | 17-1/2 | 12-1/8 | 15 | 12-1/8 |
| 60817       | 4            | 112                          | 1                | 60                    | 5-3/8 | 29-7/8 | 12-1/2 | 25 | 24-1/2 |
| 60818       | 4            | 224                          | 2                | 100                   | 5-3/8 | 29-7/8 | 24-1/2 | 25 | 24-1/2 |
| 60819       | 4            | 336                          | 3                | 200                   | 5-3/8 | 41-7/8 | 24-1/2 | 35 | 36-1/2 |