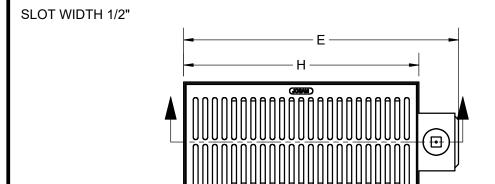

## \*For Custom Extension Height:

Specify "D" Dimension = \_\_\_\_\_ in

New "G" Dimension = \_\_\_\_\_ in

| TYPE<br>NO. | PIPE<br>SIZE | GRATE FREE<br>AREA (SQ. IN.) | NO. OF<br>GRATES | SLUDGE CAP.<br>(LBS.) | D     | Е      | F      | G  | Н      |
|-------------|--------------|------------------------------|------------------|-----------------------|-------|--------|--------|----|--------|
| 60816       | 2            | 54                           | 1                | 12                    | 5-3/8 | 17-1/2 | 12-1/8 | 15 | 12-1/8 |
| 60817       | 4            | 112                          | 1                | 60                    | 5-3/8 | 29-7/8 | 12-1/2 | 25 | 24-1/2 |
| 60818       | 4            | 224                          | 2                | 100                   | 5-3/8 | 29-7/8 | 24-1/2 | 25 | 24-1/2 |
| 60819       | 4            | 336                          | 3                | 200                   | 5-3/8 | 41-7/8 | 24-1/2 | 35 | 36-1/2 |