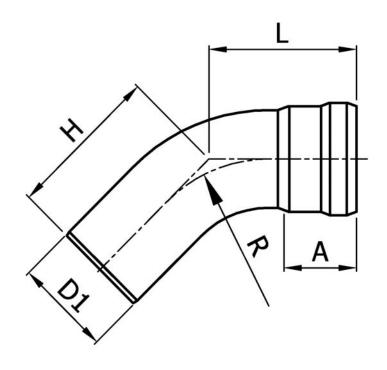

JOSAM PUSH-FITTM TYPE 316L STAINLESS STEEL FITTING, 1/8 BEND WITH EPDM GASKETED SOCKET ON ONE END.

SS FITTING

PUSH-FIT 1/8 BEND

**SERIES** 

JF

| PART NO. | NOM.<br>PIPE SIZE | D1<br>(PIPE O.D.) | A<br>MIN. INSERT<br>DEPTH | L             | Н             | R             |
|----------|-------------------|-------------------|---------------------------|---------------|---------------|---------------|
| JF-0604  | 1-1/2"            | 1.7<br>[42]       | 1.2<br>[30]               | 2.7<br>[68]   | 2.8<br>[71]   | 2.5<br>[63]   |
| JF-0606  | 2"                | 2.1<br>[53]       | 1.5<br>[38]               | 3.3<br>[85]   | 3.5<br>[88]   | 3.1<br>[80]   |
| JF-0608  | 3"                | 2.9<br>[73]       | 2.2<br>[55]               | 4.4<br>[112]  | 4.6<br>[117]  | 4.3<br>[110]  |
| JF-0610  | 4"                | 4.0<br>[102]      | 2.8<br>[70]               | 4.7<br>[120]  | 5.0<br>[126]  | 4.0<br>[102]  |
| JF-0614  | 6"                | 6.3<br>[159]      | 3.1<br>[80]               | 6.2<br>[158]  | 6.5<br>[166]  | 6.3<br>[159]  |
| JF-0616  | 8"                | 8.6<br>[219]      | 4.7<br>[120]              | 10.7<br>[271] | 11.0<br>[280] | 12.0<br>[305] |