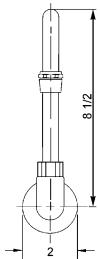

# **WALL MOUNTED SPOUT**

| Item<br>No. | Part No. | Description |
|-------------|----------|-------------|
| 1           | EA-5     | Aerator     |
| 2           | NR-7490  | Spout       |
| 3           | 50-123   | Elbow       |