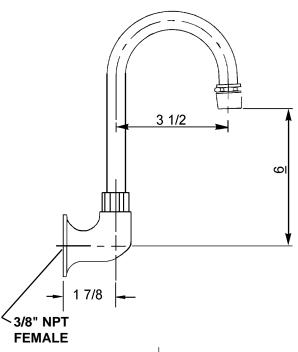

**WALL MOUNTED SPOUT** 

# TECHNICAL DATA CONSTRUCTION:

Wallmount - Rigid Spout
Equipped with water saving aerator
Conforms with ANSI standard 112.18.1

# **FINISH**

Polished chrome plate

## **FLOW RATE**

2.5 GPM flow restricting aerator

# **A.D.A. COMPLIANT**

Yes