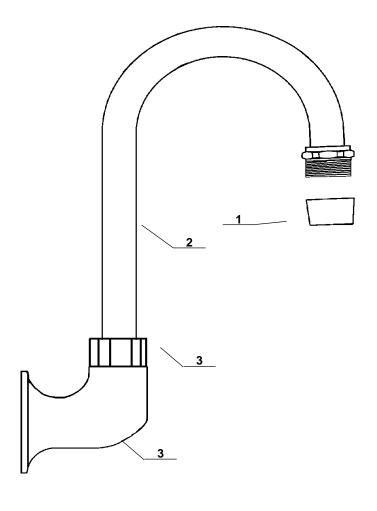

# **WALL MOUNTED SPOUT**

| Item<br>No. | Part No. | Description |
|-------------|----------|-------------|
| 1           | EA-5     | Aerator     |
| 2           | NR-7490  | Spout       |
| 3           | 50-123   | Elbow       |