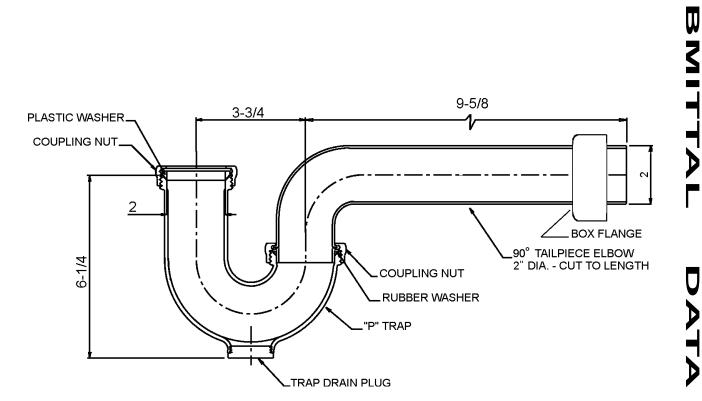

## "P" Trap Assembly

()

#### J-BEND:

Cast brass, chrome plated

#### **DRAIN TUBING:**

17 gauge chrome plated brass

#### **COUPLING NUT:**

Chrome plated brass

### VARIANTS

None

Dimensions tolerance +/- 1/4".

Dimensions may vary and are subject to change. No responsibility is assumed for use of superseded or voided data.

FUNCTIONAL DESIGN, QUALITY, AND SPECIFICATIONS LISTED DESCRIBE THE JUST STANDARD OF QUALITY. WHEN MAKING COMPARISONS WITH OTHER OFFERINGS, INSIST ON THE JUST QUALITY OF CONSTRUCTION. FOR ADDITIONAL INFORMATION REGARDING THE COMPLETE LINE OF **JUST** SINKS, FAUCETS AND DRAINS, VISIT OUR WEB SITE AT **WWW.justmfg.com** 