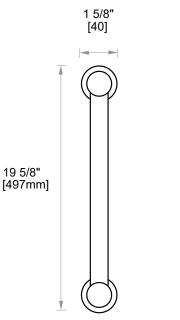

NCLUDES ROSETTE : 40X4MM

| Without Ro    | osette                                                                                  |
|---------------|-----------------------------------------------------------------------------------------|
|               |                                                                                         |
| With Rosette  |                                                                                         |
|               | 9                                                                                       |
| PRODUCT NAME: | PORTO TOWEL BAR 18"                                                                     |
| PRODUCT CODE: | 137180                                                                                  |
| MATERIAL:     | All-brass construction                                                                  |
| F             | Contemporary design.<br>Round and linear geometries.<br>Bleek modern aesthetic.         |
| FINISHES:     | Polished Chrome (99)<br>Brushed Nickel (81)<br>Polished Nickel (68)<br>Matte Black (48) |

## PORTO COLLECTION TOWEL BAR 18"

137180

2 3/4"

[69]

NOTE: Dimensions and specifications are subject to change without notice.