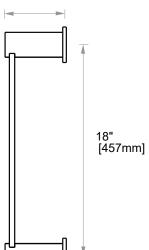

NCLUDES ROSETTE : 40X4MM

| Without Ro    | osette                                                                                  |
|---------------|-----------------------------------------------------------------------------------------|
|               |                                                                                         |
| With Rosette  |                                                                                         |
|               | 9                                                                                       |
| PRODUCT NAME: | PORTO TOWEL BAR 18"                                                                     |
| PRODUCT CODE: | 137180                                                                                  |
| MATERIAL:     | All-brass construction                                                                  |
| F             | Contemporary design.<br>Round and linear geometries.<br>Bleek modern aesthetic.         |
| FINISHES:     | Polished Chrome (99)<br>Brushed Nickel (81)<br>Polished Nickel (68)<br>Matte Black (48) |

## PORTO COLLECTION TOWEL BAR 18"

137180

2 3/4"

[69]

NOTE: Dimensions and specifications are subject to change without notice.