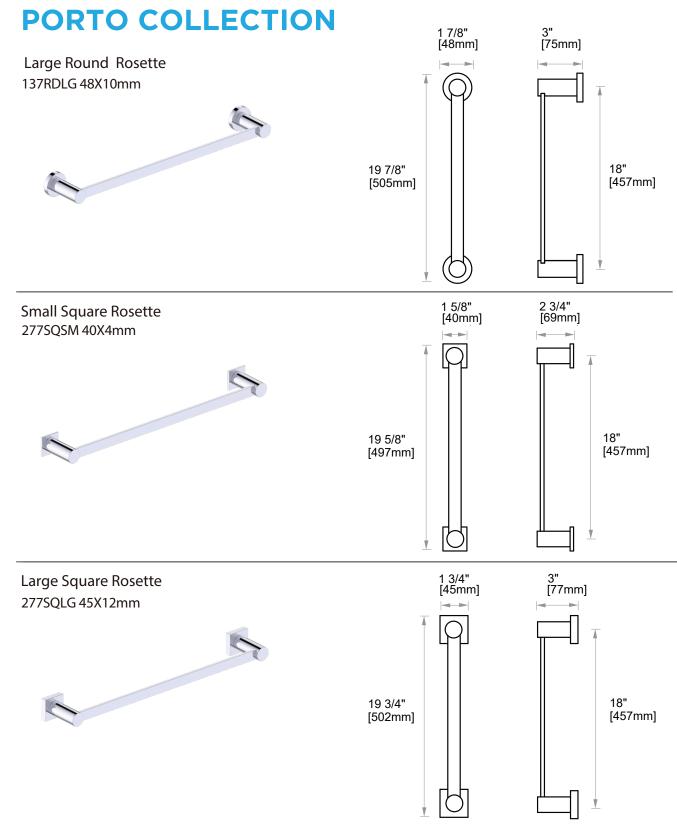

NCLUDES ROSETTE : 40X4MM

| Without Ro    | osette                                                                                  |
|---------------|-----------------------------------------------------------------------------------------|
|               |                                                                                         |
| With Rosette  |                                                                                         |
|               | 9                                                                                       |
| PRODUCT NAME: | PORTO TOWEL BAR 18"                                                                     |
| PRODUCT CODE: | 137180                                                                                  |
| MATERIAL:     | All-brass construction                                                                  |
| F             | Contemporary design.<br>Round and linear geometries.<br>Bleek modern aesthetic.         |
| FINISHES:     | Polished Chrome (99)<br>Brushed Nickel (81)<br>Polished Nickel (68)<br>Matte Black (48) |

## PORTO COLLECTION TOWEL BAR 18"

137180

2 3/4"

[69]

NOTE: Dimensions and specifications are subject to change without notice.