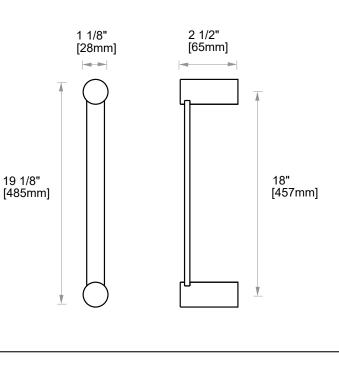

NCLUDES ROSETTE : 40X4MM

| Without Ro    | osette                                                                                  |
|---------------|-----------------------------------------------------------------------------------------|
|               |                                                                                         |
| With Rosette  |                                                                                         |
|               | 9                                                                                       |
| PRODUCT NAME: | PORTO TOWEL BAR 18"                                                                     |
| PRODUCT CODE: | 137180                                                                                  |
| MATERIAL:     | All-brass construction                                                                  |
| F             | Contemporary design.<br>Round and linear geometries.<br>Bleek modern aesthetic.         |
| FINISHES:     | Polished Chrome (99)<br>Brushed Nickel (81)<br>Polished Nickel (68)<br>Matte Black (48) |

## PORTO COLLECTION TOWEL BAR 18"

137180

2 3/4"

[69]

NOTE: Dimensions and specifications are subject to change without notice.