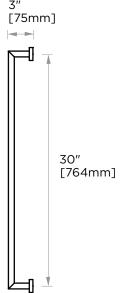

## OSLO COLLECTION TOWEL LADDER 18" 144450

NOTE: Dimensions and specifications are subject to change without notice.