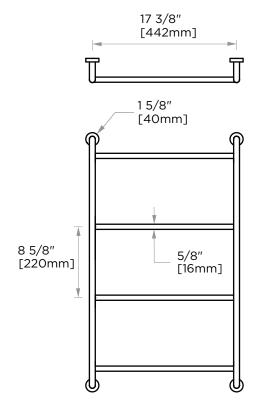

## OSLO COLLECTION TOWEL LADDER 18" 144450

NOTE: Dimensions and specifications are subject to change without notice.