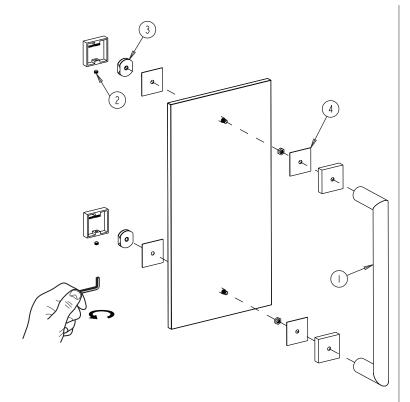

## HANDLES INFO

| Components Included |                   |    |  |
|---------------------|-------------------|----|--|
| 1                   | Handle            | X1 |  |
| 2                   | Set Screw M6      | X2 |  |
| 3                   | Fixing Bracket X2 |    |  |
| 4                   | Rubber Gasket     | X4 |  |