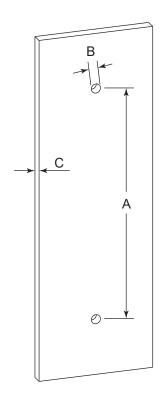

## **GLASS INFO**

| A | Glass Hole C-C Distance |                       |  |
|---|-------------------------|-----------------------|--|
|   | 8"/203mm                | 8"Shower Door Handle  |  |
|   | 12"/305mm               | 12"Shower Door Handle |  |
|   | 18"/457mm               | 18"Shower Door Handle |  |
|   | 24"/610mm               | 24"Shower Door Handle |  |
| В | 1/2" (12mm)             | Glass Hole Diameter   |  |
| С | 6-12mm                  | Glass Thickness       |  |