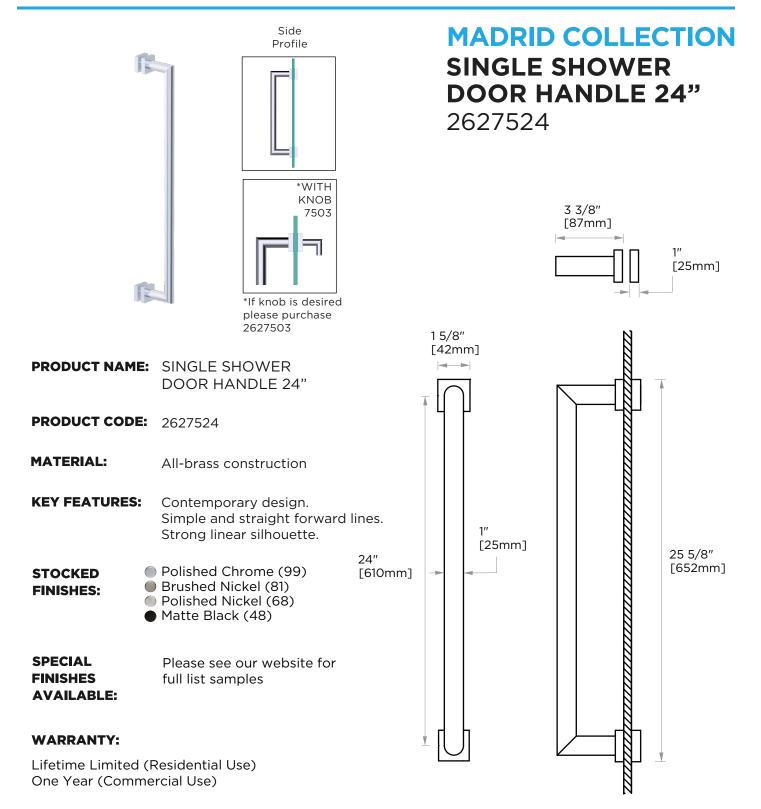

PRODUCT SPECIFICATION SHEET



V5\_09/23





## HANDLES INFO

| Components Included |                   |    |  |
|---------------------|-------------------|----|--|
| 1                   | Handle            | X1 |  |
| 2                   | Set Screw M6      | X2 |  |
| 3                   | Fixing Bracket X2 |    |  |
| 4                   | Rubber Gasket     | X4 |  |



## PRODUCT SPECIFICATION SHEET



## **GLASS INFO**

| A | Glass Hole C-C Distance |                       |  |
|---|-------------------------|-----------------------|--|
|   | 8"/203mm                | 8"Shower Door Handle  |  |
|   | 12"/305mm               | 12"Shower Door Handle |  |
|   | 18"/457mm               | 18"Shower Door Handle |  |
|   | 24"/610mm               | 24"Shower Door Handle |  |
| В | 1/2" (12mm)             | Glass Hole D