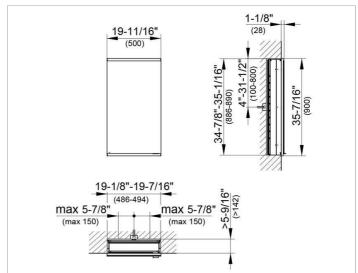

#### **DRAWING**

### **DIMENSION**

19,69 x 35,43 x 6,3 "

Warranty: KEUCO products are covered by a 5-year manufacturer's warranty, in effect from the date of purchase. During this time, proven product defects will be remedied free of charge. Warranty claims must be filed in writing, including a detailed description of the defect immediately after a defect has occurred. For a copy of our detailed product warranty policy, please contact us at office-usa@keuco.com.