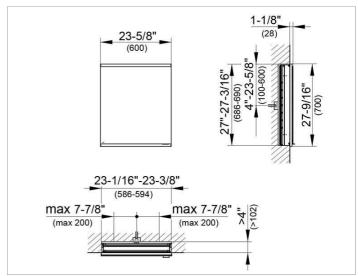

### **DRAWING**

EEK: A++, A+, A,

### **DIMENSION**

23,62 x 27,56 x 4,72 "

Warranty: KEUCO products are covered by a 5-year manufacturer's warranty, in effect from the date of purchase. During this time, proven product defects will be remedied free of charge. Warranty claims must be filed in writing, including a detailed description of the defect immediately after a defect has occurred. For a copy of our detailed product warranty policy, please contact us at office-usa@keuco.com.