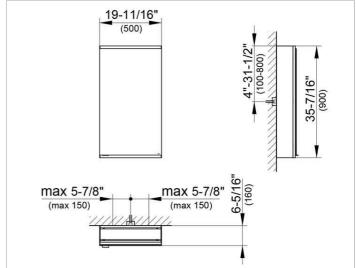

#### **DRAWING**

### **DIMENSION**

19,69 x 35,43 x 6,3 "

Warranty: KEUCO products are covered by a 5-year manufacturer's warranty, in effect from the date of purchase. During this time, proven product defects will be remedied free of charge. Warranty claims must be filed in writing, including a detailed description of the defect immediately after a defect has occurred. For a copy of our detailed product warranty policy, please contact us at office-usa@keuco.com.