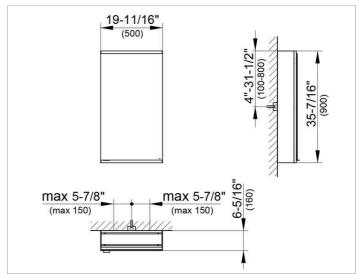

#### **DRAWING**

### **DIMENSION**

19,69 x 35,43 x 6,3 "

Warranty: KEUCO products are covered by a 5-year manufacturer's warranty, in effect from the date of purchase. During this time, proven product defects will be remedied free of charge. Warranty claims must be filed in writing, including a detailed description of the defect immediately after a defect has occurred. For a copy of our detailed product warranty policy, please contact us at office-usa@keuco.com.