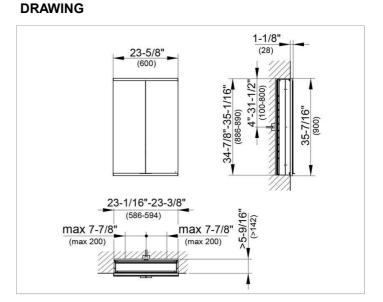

#### DIMENSION

23,62 x 35,43 x 6,3 "

 Warranty: KEUCO products are covered by a 5-year manufacturer's warranty, in effect from the date of purchase. During this time, proven product defects will be remedied free of charge. Warranty claims must be filed in writing, including a detailed description of the defect immediately after a defect has occurred. For a copy of our detailed product warranty policy, please contact us at office-usa@keuco.com.
Installation: KEUCO products must be installed by a qualified professional in accordance with the respective installation guidelines and any applicable federal / local building codes and regulations.