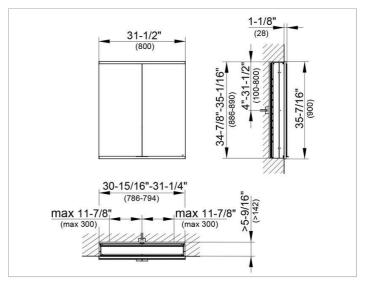

#### DRAWING

#### DIMENSION

31,5 x 35,43 x 6,3 "

 Warranty:
 KEUCO products are covered by a 5-year manufacturer's warranty, in effect from the date of purchase. During this time, proven product defects will be remedied free of charge.