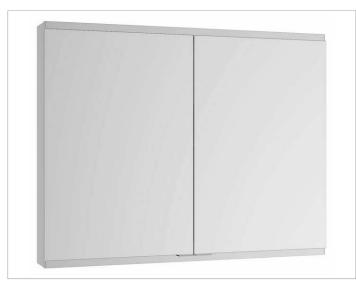

## Royal Modular 2.0 800200081105000 Mirror cabinet

## SURFACE

silver anodized