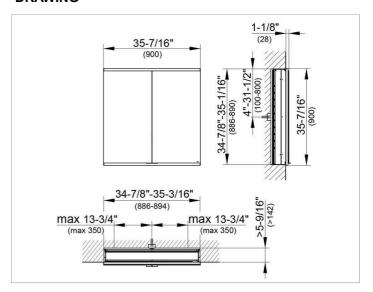

#### **DRAWING**

### **DIMENSION**

35,43 x 35,43 x 6,3 "

Warranty: KEUCO products are covered by a 5-year manufacturer's warranty, in effect from the date of purchase. During this time, proven product defects will be remedied free of charge. Warranty claims must be filed in writing, including a detailed description of the defect immediately after a defect has occurred. For a copy of our detailed product warranty policy, please contact us at office-usa@keuco.com.