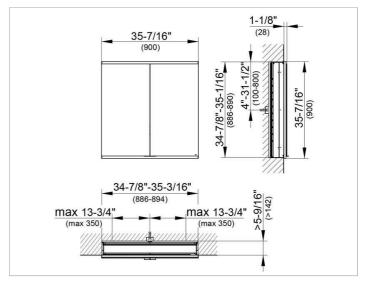

#### DRAWING

#### DIMENSION

35,43 x 35,43 x 6,3 "

 Warranty:
 KEUCO products are covered by a 5-year manufacturer's warranty, in effect from the date of purchase. During this time, proven product defects will be remedied free of charge.