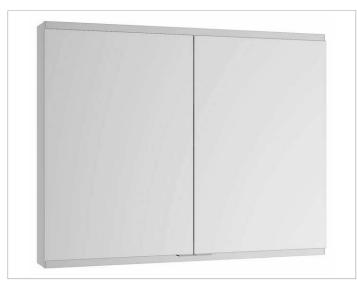

## Royal Modular 2.0 800200091105200 Mirror cabinet

## SURFACE

silver anodized