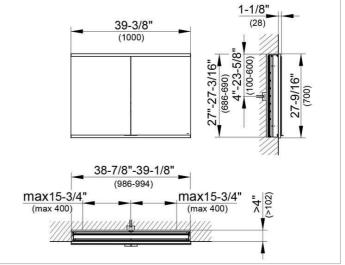

### PRODUCT

DRAWING

### DIMENSION

39,37 x 27,56 x 4,72 "

KEUCO products are covered by a 5-year manufacturer's warranty, in effect from the date of purchase. During this time, proven product defects will be remedied free of charge. Warranty: Warranty claims must be filed in writing, including a detailed description of the defect immediately after a defect has occurred. For a copy of our detailed product warranty policy, please contact us at office-usa@keuco.com. Installation: KEUCO products must be installed by a qualified professional in accordance with the respective installation guidelines and any applicable federal / local building codes and regulations.