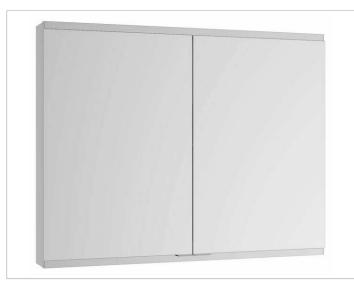

# **Royal Modular 2.0** 800200100005000 Mirror cabinet

# SURFACE

silver anodized