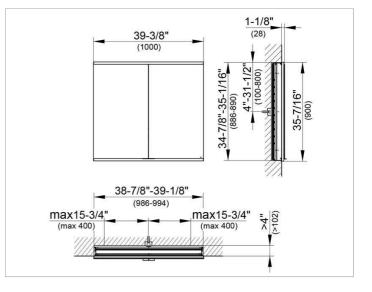

#### DRAWING

#### DIMENSION

39,37 x 35,43 x 4,72 "

 Warranty: KEUCO products are covered by a 5-year manufacturer's warranty, in effect from the date of purchase. During this time, proven product defects will be remedied free of charge. Warranty claims must be filed in writing, including a detailed description of the defect immediately after a defect has occurred. For a copy of our detailed product warranty policy, please contact us at office-usa@keuco.com.
Installation: KEUCO products must be installed by a qualified professional in accordance with the respective installation guidelines and any applicable federal / local building codes and regulations.