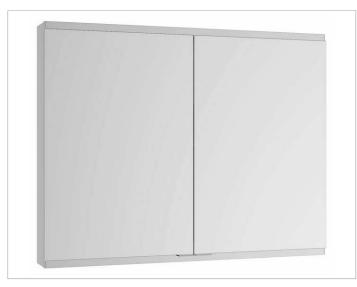

## Royal Modular 2.0 800200101005200 Mirror cabinet

## SURFACE

silver anodized