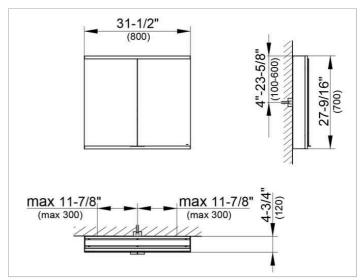

#### **DRAWING**

### **DIMENSION**

31,5 x 27,56 x 4,72 "

Warranty: KEUCO products are covered by a 5-year manufacturer's warranty, in effect from the date of purchase. During this time, proven product defects will be remedied free of charge. Warranty claims must be filed in writing, including a detailed description of the defect immediately after a defect has occurred. For a copy of our detailed product warranty policy, please contact us at office-usa@keuco.com.