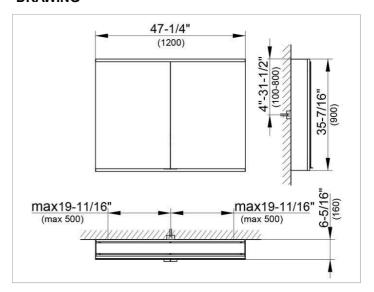

#### **DRAWING**

### **DIMENSION**

47,24 x 35,43 x 6,3 "

Warranty: KEUCO products are covered by a 5-year manufacturer's warranty, in effect from the date of purchase. During this time, proven product defects will be remedied free of charge. Warranty claims must be filed in writing, including a detailed description of the defect immediately after a defect has occurred. For a copy of our detailed product warranty policy, please contact us at office-usa@keuco.com.