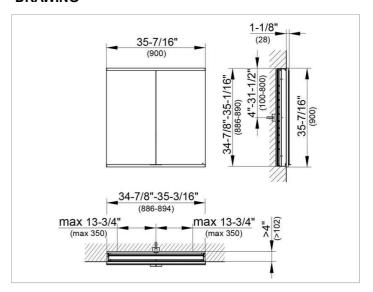

#### **DRAWING**

EEK: A++, A+, A,

#### **DIMENSION**

35,43 x 35,43 x 4,72 "

Warranty: KEUCO products are covered by a 5-year manufacturer's warranty, in effect from the date of purchase. During this time, proven product defects will be remedied free of charge. Warranty claims must be filed in writing, including a detailed description of the defect immediately after a defect has occurred. For a copy of our detailed product warranty policy, please contact us at office-usa@keuco.com.