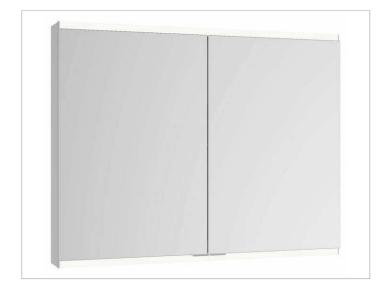

# PRODUCT DATA SHEET



# Royal Modular 2.0 800211070105000 Mirror cabinet

### **PRODUCT**



### **DRAWING**



EEK: A++, A+, A,

## **SURFACE**

silver anodized

### **DIMENSION**

27,56 x 27,56 x 6,3 "

Warranty: KEUCO products are covered by a 5-year manufacturer's warranty, in effect from the date of purchase. During this time, proven product defects will be remedied free of charge. Warranty claims must be filed in writing, including a detailed description of the defect immediately after a defect has occurred. For a copy of our detailed product warranty policy, please contact us at office-usa@keuco.com.

Installation: KEUCO products must be installed by a qualified professional in accordance with the respective installation guidelines and any applicable federal / local building codes and regulations.