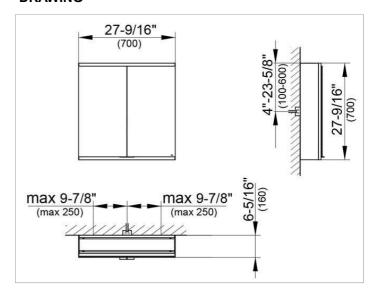

### **DRAWING**

EEK: A++, A+, A,

### **DIMENSION**

27,56 x 27,56 x 6,3 "

Warranty: KEUCO products are covered by a 5-year manufacturer's warranty, in effect from the date of purchase. During this time, proven product defects will be remedied free of charge. Warranty claims must be filed in writing, including a detailed description of the defect immediately after a defect has occurred. For a copy of our detailed product warranty policy, please contact us at office-usa@keuco.com.