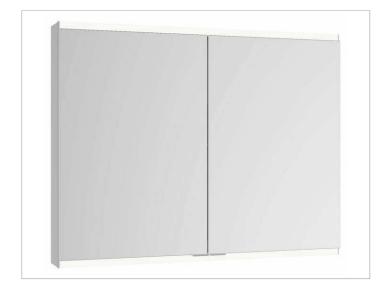

## Royal Modular 2.0 800211071105200 Mirror cabinet

#### **PRODUCT**

### **SURFACE**

silver anodized