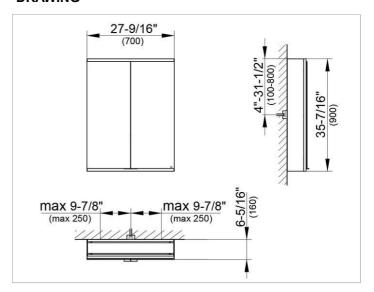

#### **DRAWING**

EEK: A++, A+, A,

#### **DIMENSION**

27,56 x 35,43 x 6,3 "

Warranty: KEUCO products are covered by a 5-year manufacturer's warranty, in effect from the date of purchase. During this time, proven product defects will be remedied free of charge. Warranty claims must be filed in writing, including a detailed description of the defect immediately after a defect has occurred. For a copy of our detailed product warranty policy, please contact us at office-usa@keuco.com.