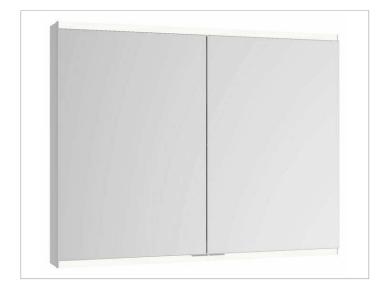

# Royal Modular 2.0 800211120005000 Mirror cabinet

### **PRODUCT**

## **SURFACE**

silver anodized