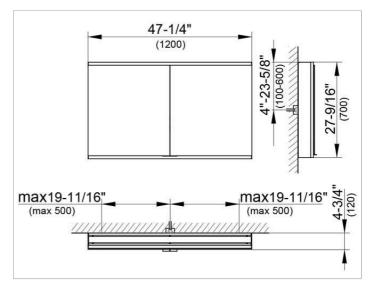

### **DRAWING**

EEK: A++, A+, A,

### **DIMENSION**

47,24 x 27,56 x 4,72 "

Warranty: KEUCO products are covered by a 5-year manufacturer's warranty, in effect from the date of purchase. During this time, proven product defects will be remedied free of charge. Warranty claims must be filed in writing, including a detailed description of the defect immediately after a defect has occurred. For a copy of our detailed product warranty policy, please contact us at office-usa@keuco.com.