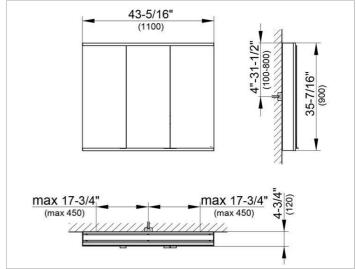

#### **DRAWING**

## **DIMENSION**

43,31 x 35,43 x 4,72 "

Warranty: KEUCO products are covered by a 5-year manufacturer's warranty, in effect from the date of purchase. During this time, proven product defects will be remedied free of charge. Warranty claims must be filed in writing, including a detailed description of the defect immediately after a defect has occurred. For a copy of our detailed product warranty policy, please contact us at office-usa@keuco.com.