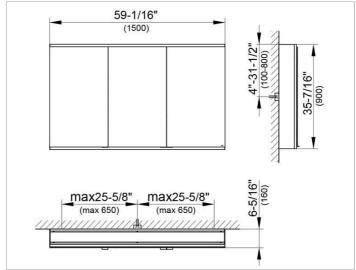

#### **DRAWING**

### **DIMENSION**

59,06 x 35,43 x 6,3 "

Warranty: KEUCO products are covered by a 5-year manufacturer's warranty, in effect from the date of purchase. During this time, proven product defects will be remedied free of charge. Warranty claims must be filed in writing, including a detailed description of the defect immediately after a defect has occurred. For a copy of our detailed product warranty policy, please contact us at office-usa@keuco.com.