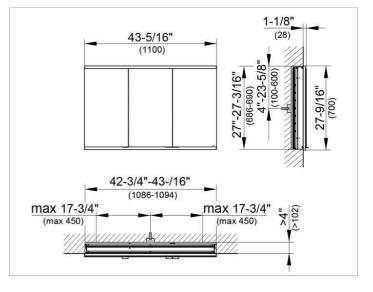

### DIMENSION

43,31 x 27,56 x 4,72 "

 Warranty: KEUCO products are covered by a 5-year manufacturer's warranty, in effect from the date of purchase. During this time, proven product defects will be remedied free of charge. Warranty claims must be filed in writing, including a detailed description of the defect immediately after a defect has occurred. For a copy of our detailed product warranty policy, please contact us at office-usa@keuco.com.
Installation: KEUCO products must be installed by a qualified professional in accordance with the respective installation guidelines and any applicable federal / local building codes and regulations.