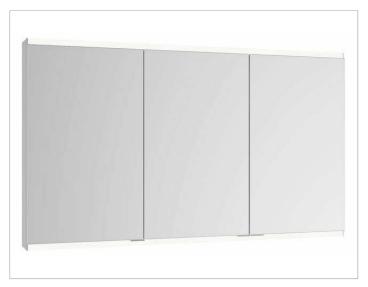

# Royal Modular 2.0 800310110005200 Mirror cabinet

## PRODUCT

## SURFACE

silver anodized