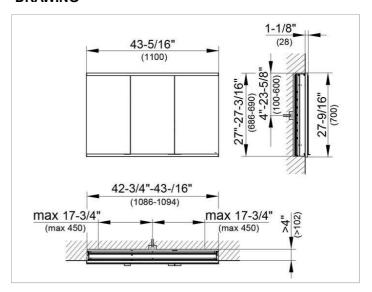

### **DRAWING**

EEK: A++, A+, A,

### **DIMENSION**

43,31 x 27,56 x 6,3 "

Warranty: KEUCO products are covered by a 5-year manufacturer's warranty, in effect from the date of purchase. During this time, proven product defects will be remedied free of charge. Warranty claims must be filed in writing, including a detailed description of the defect immediately after a defect has occurred. For a copy of our detailed product warranty policy, please contact us at office-usa@keuco.com.