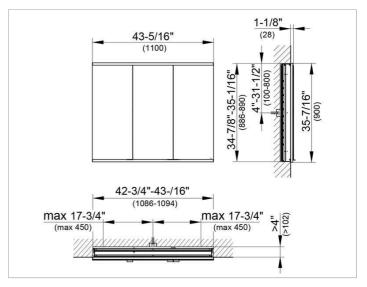

#### **DRAWING**

EEK: A++, A+, A,

#### **DIMENSION**

43,31 x 35,43 x 4,72 "

Warranty: KEUCO products are covered by a 5-year manufacturer's warranty, in effect from the date of purchase. During this time, proven product defects will be remedied free of charge. Warranty claims must be filed in writing, including a detailed description of the defect immediately after a defect has occurred. For a copy of our detailed product warranty policy, please contact us at office-usa@keuco.com.