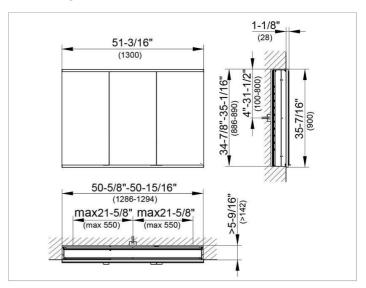

### **DRAWING**

EEK: A++, A+, A,

### **DIMENSION**

51,18 x 35,43 x 4,72 "

Warranty: KEUCO products are covered by a 5-year manufacturer's warranty, in effect from the date of purchase. During this time, proven product defects will be remedied free of charge. Warranty claims must be filed in writing, including a detailed description of the defect immediately after a defect has occurred. For a copy of our detailed product warranty policy, please contact us at office-usa@keuco.com.