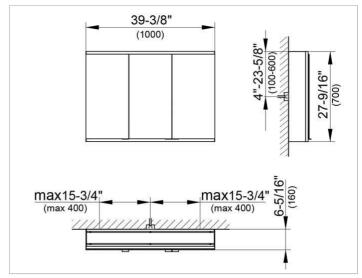

### **DRAWING**

EEK: A++, A+, A,

### **DIMENSION**

39,37 x 27,56 x 6,3 "

Warranty: KEUCO products are covered by a 5-year manufacturer's warranty, in effect from the date of purchase. During this time, proven product defects will be remedied free of charge. Warranty claims must be filed in writing, including a detailed description of the defect immediately after a defect has occurred. For a copy of our detailed product warranty policy, please contact us at office-usa@keuco.com.